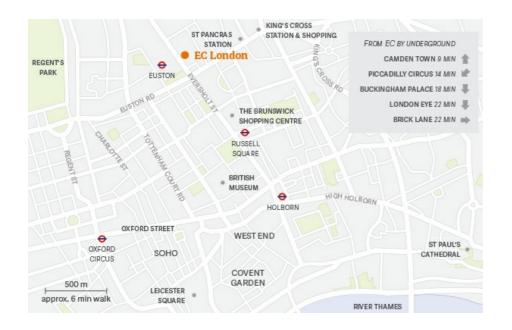

#### **ADDRESS**

EC London Euston House 24 Eversholt Street London, NW1 1AD UK

# LOCATION

- Located in the heart of London
- Within easy reach of Oxford Street and all major tourist attractions
- Great starting point for sightseeing and shopping
- Underground and train stations outside school